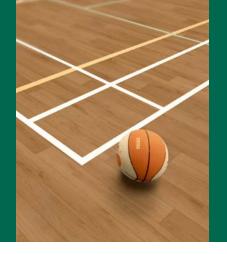

## SPORT67

High performance, heavy duty, multi-use sports floor covering with a polyurethane reinforcement for low cost, lifetime polish free maintenance.

Polyflor Sport 67 is recommended for use in school and local authority sports halls, gymnasia and leisure centres, where resilience underfoot and long life under heavy traffic are needed. Polyflor Sport 67 meets Sport England and Sport Scotland requirements and is a multi-use sports floor for general sporting activities including football, netball, basketball, volleyball, tennis and badminton.

Polyflor Sport 67 is reinforced with polyurethane for improved cleaning and maintenance. Polyflor Sport 67 should not have a polish applied.

EN 14904

EN 13036

EN 14808

EN 12235

EN 14809

EN 13501-1

EN ISO 5470-1