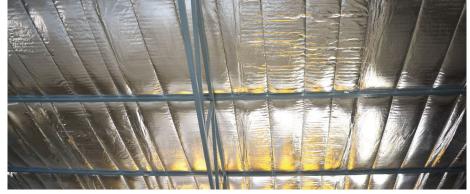

### **Thermal Insulation**

- Inverted roof insulation system
- 'ETIS' External Thermal Insulation System
- Heat reflective films